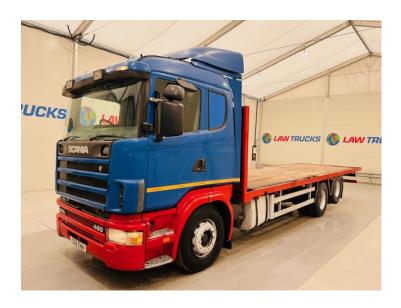

## Scania 144 460 10 Tyre Sleeper 🚺 LAW TRUCKS Cab Flatbed

## **Details**

- 1998 Scania 144 460 6x2 10 Tyre Rear Lift Sleeper Cab Flatbed.
- Manual Fuel Pump.
- 12 Speed Manual Gearbox.
- Radio/Stereo.
- Excellent Condition.
- We can organise shipping to any Worldwide Destination Contact for a quote.