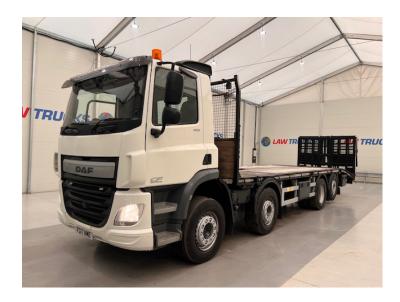

## **RIGID**

| MAKE         | DAF                                         |
|--------------|---------------------------------------------|
| MODEL        | CF 400 8x2 Rear Lift Flip Toe<br>Beavertail |
| REGISTERED   | 2017                                        |
| REGISTRATION | FG17 NME                                    |
| CHASSIS NO.  | XLRACM4100G146039                           |
| ENGINE CLASS | Euro 6                                      |
| GEARBOX      | Automatic                                   |
| мот          | June 2025                                   |

## **Details**

- 2017 DAF CF 400 8x2 Rear Lift and Steer Day Cab Beavertail Flatbed.
- 12 Speed ZF Gearbox.
- Full Width Fliptoe Ramps.
- · Winch.
- Radio/Stereo.
- Excellent Condition.
- We can organise shipping to any Worldwide destination Contact for a quote.
- MOT June 2025!