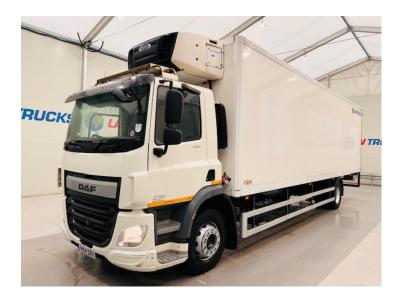

## DAF CF 250 4x2 Day Cab Fridge Box RIGID

| MAKE         | DAF                           |
|--------------|-------------------------------|
| MODEL        | CF 250 4x2 Day Cab Fridge Box |
| REGISTERED   | 2014                          |
| REGISTRATION | YH14 SRV                      |
| CHASSIS NO.  | XLRAEM3700G031394             |
| ENGINE CLASS | Euro 6                        |
| GEARBOX      | Automatic                     |
| мот          | October 2024                  |

## Details

- 2014 DAF CF 250 4x2 Day Cab Fridge Box.
- 8 Speed ZF Gearbox.
- Rear Roller Shutter Door.
- Tail Lift.
- Radio/Stereo.
- Excellent Condition.
- We can organise shipping to any worldwide destination Contact for a quote.
- MOT October 2024.