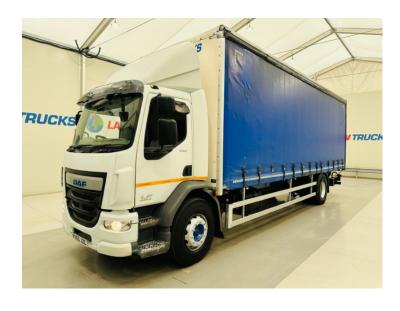

## DAF LF 250 4x2 Day Cab Curtainsider RIGID

| MAKE         | DAF                             |
|--------------|---------------------------------|
| MODEL        | LF 250 4x2 Day Cab Curtainsider |
| REGISTERED   | 2015                            |
| REGISTRATION | PX65 JZC                        |
| CHASSIS NO.  | XLRAEL3700L448012               |
| ENGINE CLASS | Euro 6                          |
| GEARBOX      | Manual                          |
| МОТ          | October 2024                    |

## Details

- 2015 DAF LF 250 4x2 Day Cab Curtainsider.
- 8 Speed ZF Gearbox.
- Rear Barn Doors.
- Underslung Tail Lift.
- Radio/Stereo.
- Excellent Condition.
- We can organise shipping to any worldwide destination Contact for a quote.
- MOT October 2024.

Link to DAF LF 250 4x2 Day Cab Curtainsider