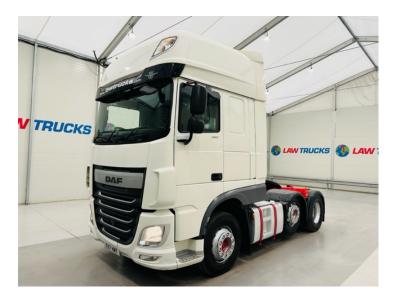

## DAF XF 460 6x2 Midlift Tractor **4** LAW TRUCKS Unit **TRACTOR UNIT**

| MAKE         | DAF                             |
|--------------|---------------------------------|
| MODEL        | XF 460 6x2 Midlift Tractor Unit |
| REGISTERED   | 2017                            |
| REGISTRATION | VU17 HWY                        |
| CHASSIS NO.  | XLRTGH4300G159047               |
| ENGINE CLASS | Euro 6                          |
| GEARBOX      | Automatic                       |

## Details

- 2017 DAF XF 460 6x2 Midlift Space Cab Tractor Unit.
- 12 Speed ZF Gearbox.
- Twin Bunk.
- Radio/Stereo.
- Excellent Condition.
- We can organise shipping to any worldwide destination Contact for a quote.