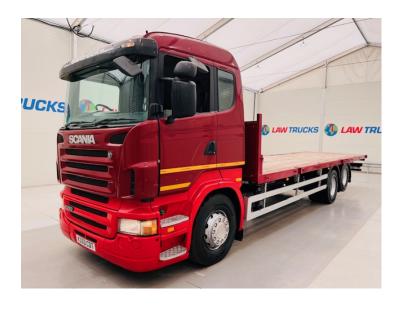

## Scania R270 6x2 10 Tyre Flatbed Manual RIGID

| MAKE         | Scania                          |
|--------------|---------------------------------|
| MODEL        | R270 6x2 10 Tyre Flatbed Manual |
| REGISTERED   | 2008                            |
| REGISTRATION | K333 CDT                        |
| CHASSIS NO.  | XLER6X20005196945               |
| ENGINE CLASS | Euro 3                          |
| GEARBOX      | Manual                          |

## Details

- 2007 Scania R270 6x2 10 Tyre Sleeper Cab Flatbed.
- Twin Bunk.
- Heavy Duty Flatbed Body.
- 8 Speed Manual Gearbox.
- Excellent Condition.
- We can organise shipping to any Worldwide destination Contact for a quote.