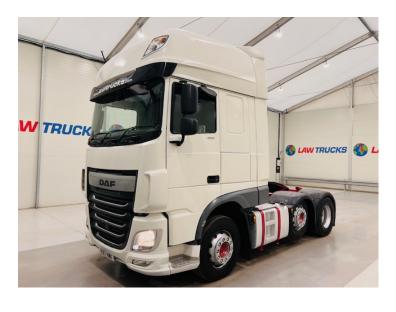

## DAF XF 460 6x2 Midlift Tractor **4** LAW TRUCKS Unit **TRACTOR UNIT**

| MAKE         | DAF                             |
|--------------|---------------------------------|
| MODEL        | XF 460 6x2 Midlift Tractor Unit |
| REGISTERED   | 2017                            |
| REGISTRATION | VU17 HWK                        |
| CHASSIS NO.  | XLRTGH4300G157965               |
| ENGINE CLASS | Euro 6                          |
| GEARBOX      | Automatic                       |

## Details

- 2017 DAF XF 460 6x2 Midlift Space Cab Tractor Unit.
- 12 Speed ZF Gearbox.
- Twin Bunk.
- Radio/Stereo.
- Excellent Condition.
- We can organise shipping to any worldwide destination Contact for a quote.