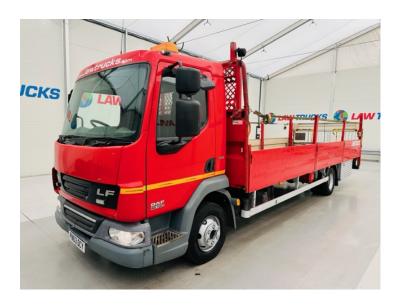

## DAF LF45 160 Day Cab Dropside 🐠 LAW TRUCKS

## **Details**

- 2013 DAF LF45 160 4x2 Day Cab Dropside Flatbed on Spring Suspension.
- Tail Lift.
- 6 Speed ZF Gearbox.
- Radio / Stereo.
- Excellent Condition.
- We can organise shipping to any worldwide destination Contact for a quote.