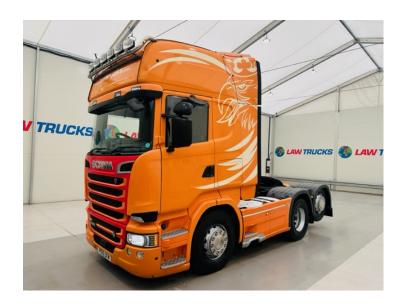

## Scania R580 V8 Topline 6x2 Rear Lift Tractor Unit

## TRACTOR UNIT

| MAKE         | Scania                                        |
|--------------|-----------------------------------------------|
| MODEL        | R580 V8 Topline 6x2 Rear Lift<br>Tractor Unit |
| REGISTERED   | 2015                                          |
| REGISTRATION | PO15 UXA                                      |
| CHASSIS NO.  | YS2R6X20005389727                             |
| ENGINE CLASS | Euro 6                                        |
| GEARBOX      | Automatic                                     |
| MOT          | March 2025                                    |

## **Details**

- 2015 Scania R580 V8 Topline Euro 6 6x2 Rear Lift Tractor Unit.
- 12 Speed Opticruise Gearbox with Retarder.
- Leather.
- Twin Bunks.
- Fridge.
- Full Wind Deflector Kit.
- Radio/Stereo.
- Excellent Condition.
- We can organise shipping to any Worldwide Destination Contact for a quote.
- MOT March 2025.