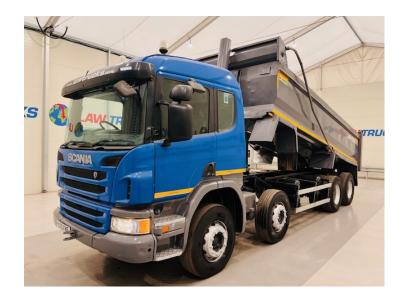

## Scania P370 8x4 Sleeper Cab Steel Tipper

## **TIPPER**

|        | Scania                            |
|--------|-----------------------------------|
|        | P370 8x4 Sleeper Cab Steel Tipper |
| ERED   | 2015                              |
| RATION | KU15 FKF                          |
| IS NO. | YS2P8X40005378297                 |
| CLASS  | Euro 6                            |
| ох     | Manual                            |
|        | August 2024                       |

## **Details**

- 2015 Scania P370 8x4 Sleeper Cab Euro 6 Steel Tipper.
- 8 Speed Manual Gearbox.
- Easysheet.
- On Board Weigher.
- Reversing Camera.
- Double Drive Double Diff on Spring Suspension.
- Excellent Condition.
- We can organise shipping to any Worldwide destination Contact for a quote.
- MOT August 2024.