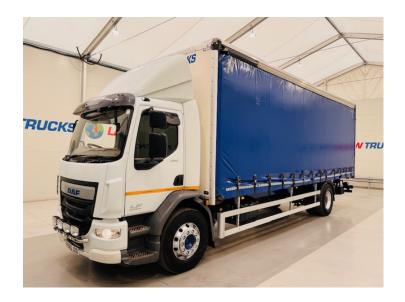

## DAF LF 250 4x2 Day Cab Curtainsider **RIGID**

| DAF                             | MAKE         |
|---------------------------------|--------------|
| LF 250 4x2 Day Cab Curtainsider | MODEL        |
| 2015                            | REGISTERED   |
| PX65 JZD                        | REGISTRATION |
| XLRAEL3700L448011               | CHASSIS NO.  |
| Euro 6                          | ENGINE CLASS |
| Automatic                       | GEARBOX      |
| October 2024!                   | МОТ          |

## **Details**

- 2015 DAF LF 250 4x2 Day Cab Curtainsider.
- 6 Speed Manual Gearbox.
- Rear Tail Lift Door.
- Radio/Stereo.
- Excellent Condition.
- We can organise shipping to any worldwide destination Contact for a quote.
- MOT October 2024.