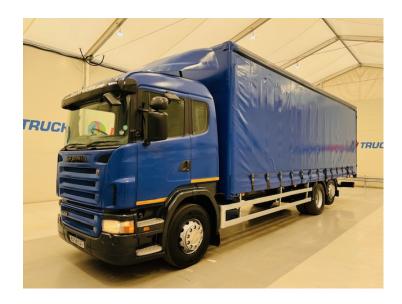

## Scania G310 6x2 Rear Lift Curtainsider RIGID

| MAKE         | Scania                          |
|--------------|---------------------------------|
| MODEL        | G310 6x2 Rear Lift Curtainsider |
| REGISTERED   | 2008                            |
| REGISTRATION | BX58 EOT                        |
| CHASSIS NO.  | VLUG6X20009134396               |
| ENGINE CLASS | Euro 4                          |
| GEARBOX      | Automatic                       |

## **Details**

- 2008 Scania G310 6x2 Rear Lift Sleeper Cab Curtainsider.
- 12 Speed Opticruise Gearbox.
- Rear Barn Doors.
- Radio/Stereo.
- Excellent Condition.
- We can organise shipping to any Worldwide Destination Contact for a quote.