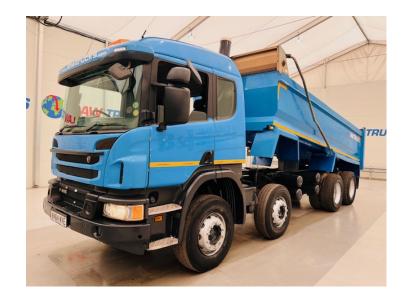

## Scania P410 8x4 Sleeper Cab Steel Tipper

## **TIPPER**

| MAKE         | Scania                            |
|--------------|-----------------------------------|
| MODEL        | P410 8x4 Sleeper Cab Steel Tipper |
| REGISTERED   | 2014                              |
| REGISTRATION | WN64 WVE                          |
| CHASSIS NO.  | YS2P8X40002104799                 |
| ENGINE CLASS | Euro 6                            |
| GEARBOX      | Manual                            |

## **Details**

- 2014 Scania P410 8x4 Slepeer Cab Steel Tipper.
- 8 Speed Manual Gearbox.
- Double Drive Double Diff on Spring Suspension.
- Radio/Stereo.
- Excellent Condition.
- We can organise shipping to any Worldwide destination Contact for a quote.