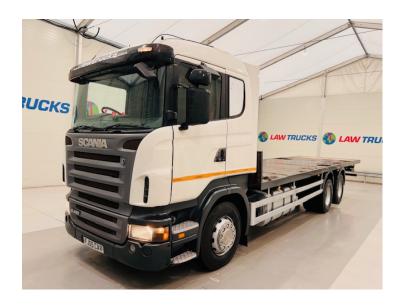

## **Flatbed**

## **Details**

- 2005 Scania R420 6x2 10 Tyre Rear Lift Sleeper Cab Flatbed.
- 12 Speed Manual Gearbox.
- Single Bunk.
- Radio / Stereo.
- Excellent Condition.
- We can organise shipping to any worldwide destination Contact for a quote.