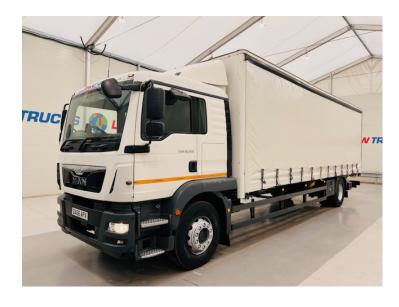

## MAN TGM 18.250 Sleeper Cab Curtainsider RIGID

| MAKE         | MAN                                    |
|--------------|----------------------------------------|
| MODEL        | TGM 18.250 Sleeper Cab<br>Curtainsider |
| REGISTERED   | 2017                                   |
| REGISTRATION | DA66 APX                               |
| CHASSIS NO.  | WMAN18ZZ8HY353959                      |
| ENGINE CLASS | Euro 6                                 |
| GEARBOX      | Automatic                              |

## Details

- 2017 MAN TGM 18.250 4x2 Sleeper Cab Curtainsider.
- 12 Speed ZF Gearbox.
- Single Bunk.
- Full Rear Tail Lift Door.
- Radio/Stereo.
- 435,000kms only.
- Excellent Condition.
- We can organise shipping to any worldwide destination Contact for a quote.

Link to MAN TGM 18.250 Sleeper Cab Curtainsider