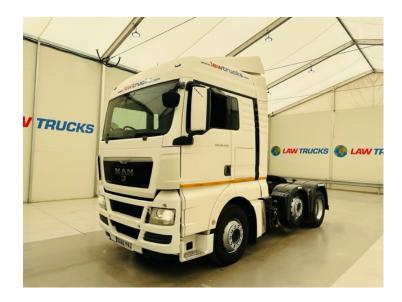

## MAN TGX 26.440 6x2 Midlift

## Tractor Unit

| MAKE         | MAN                                 |
|--------------|-------------------------------------|
| MODEL        | TGX 26.440 6x2 Midlift Tractor Unit |
| REGISTERED   | 2010                                |
| REGISTRATION | DG60 YVJ                            |
| CHASSIS NO.  | WMA24XZZ6BW144758                   |
| ENGINE CLASS | Euro 5                              |
| GEARBOX      | Automatic                           |

## **Details**

- 2010 MAN TGX 26.440 6x2 Midlift Euro 5 Sleeper Cab Tractor Unit.
- 12 Speed ZF Gearbox.
- Single Bunk.
- Radio/Stereo.
- Excellent Condition.
- We can organise shipping to any worldwide destination Contact for a quote.