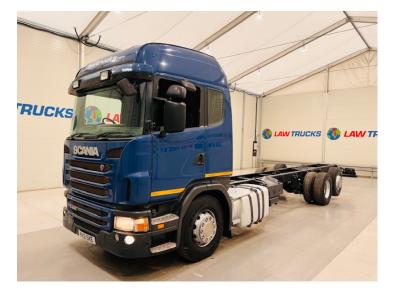

## Scania G440 6x2 Rear Lift Sleeper Cab Chassis Cab RIGID

| MAKE         | Scania                                        |
|--------------|-----------------------------------------------|
| MODEL        | G440 6x2 Rear Lift Sleeper Cab<br>Chassis Cab |
| REGISTERED   | 2012                                          |
| REGISTRATION | MV12 SKE                                      |
| CHASSIS NO.  | XLEG6X20005290652                             |
| ENGINE CLASS | Euro 5                                        |
| GEARBOX      | Automatic                                     |

## Details

- 2012 Scania G440 6x2 Rear Lift Sleeper Cab Chassis Cab.
- 12 Speed Opticruise Gearbox.
- Single Bunk.
- Radio/Stereo.
- Excellent Condition.
- We can organise shipping to any Worldwide destination Contact for a quote.