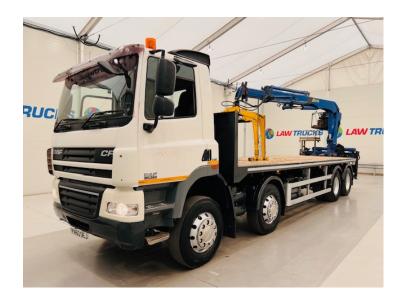

## DAF CF85 360 8x4 Day Cab Flatbed Brick Grab

## **Details**

- 2011 DAF CF85 360 8x4 Day Cab Flatbed.
- Double Drive Double Diff on Springs Suspension.
- Palfinger PK15001L Brick Grab.
- 12 Speed ZF Gearbox.
- Radio/Stereo.
- Excellent Condition.
- We can organise shipping to any Worldwide Destination Contact for a quote.