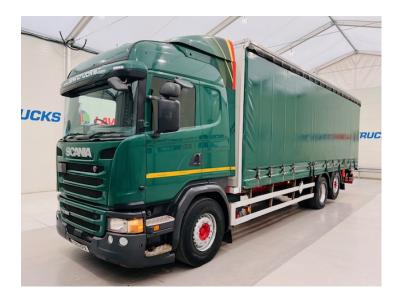

## Scania G320 6x2 Rear Lift Sleeper Cab Curtainsider RIGID

| AKE         | Scania                                        |
|-------------|-----------------------------------------------|
| ODEL G3     | 320 6x2 Rear Lift Sleeper Cab<br>Curtainsider |
| EGISTERED   | 2016                                          |
| EGISTRATION | KW16 KPX                                      |
| HASSIS NO.  | YS2G6X20002126874                             |
| NGINE CLASS | Euro 6                                        |
| EARBOX      | Automatic                                     |

## **Details**

- 2016 Scania G320 6x2 Rear Lift Sleeper Cab Curtainsider.
- 12 Speed Opticruise Gearbox.
- Rear Barn Doors.
- Underslung Tail Lift.
- Single Bunk.
- Radio/Stereo.
- Excellent Condition.
- We can organise shipping to any worldwide destination Contact for a quote.