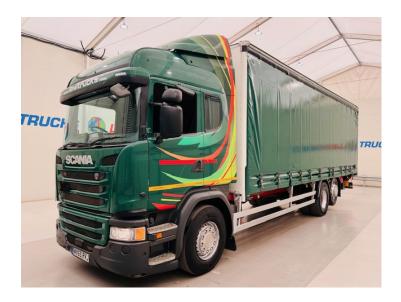

## Scania G280 6x2 Rear Lift Sleeper Cab Curtainsider

| MAKE         | Scania                                         |
|--------------|------------------------------------------------|
| MODEL        | G280 6x2 Rear Lift Sleeper Cab<br>Curtainsider |
| REGISTERED   | 2015                                           |
| REGISTRATION | MV65 RVJ                                       |
| CHASSIS NO.  | YS2G6X20005400391                              |
| ENGINE CLASS | Euro 6                                         |
| GEARBOX      | Automatic                                      |
| МОТ          | February 2025                                  |

## **Details**

- 2015 Scania G280 6x2 Rear Lift Sleeper Cab Curtainsider.
- 12 Speed Opticruise Gearbox.
- Rear Barn Doors.
- Underslung Tail Lift.
- Single Bunk.
- Radio/Stereo.
- Excellent Condition.
- We can organise shipping to any worldwide destination Contact for a quote.
- MOT February 2025.