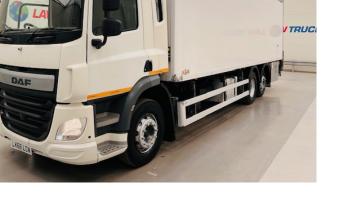

## DAF CF 290 6x2 Rear Steer Fridge Box RIGID

| MAKE         | DAF                              |
|--------------|----------------------------------|
| MODEL        | CF 290 6x2 Rear Steer Fridge Box |
| REGISTERED   | 2016                             |
| REGISTRATION | LK66 LCN                         |
| CHASSIS NO.  | XLRASM4100G118505                |
| ENGINE CLASS | Euro 6                           |
| GEARBOX      | Manual                           |
| мот          | October 2024                     |

## Details

UCK

- 2016 DAF CF 290 6x2 Rear Lift and Steer Day Cab Fridge Box.
- Tail Lift.
- Rear Barn Doors.
- 8 Speed Manual ZF Gearbox.
- Radio/Stereo.
- Excellent Condition.
- We can organise shipping to any Worldwide Destination Contact for a quote.
- MOT October 2024.