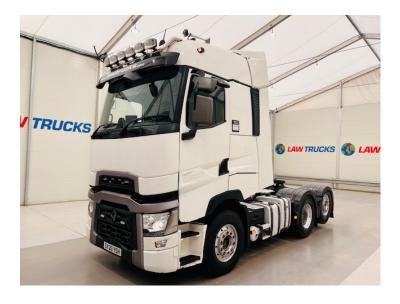

## Renault T520 High 6x2 Rear Lift Tractor Unit TRACTOR UNIT

|              | Renault                              |
|--------------|--------------------------------------|
| MAKE         |                                      |
| MODEL        | T520 High 6x2 Rear Lift Tractor Unit |
| REGISTERED   | 2020                                 |
| REGISTRATION | SY20 YSH                             |
| CHASSIS NO.  | VF610D365LD000352                    |
| ENGINE CLASS | Euro 6                               |
| GEARBOX      | Automatic                            |
| МОТ          | June 2025                            |

## Details

- 2020 Renault T520 High 6x2 Rear Lift Tractor Unit.
- 12 Speed Optidrive Gearbox.
- Twin Line PTO Equipment.
- Wind Deflector Kit.
- Twin Bunk.
- Radio / Stereo.
- Fridge.
- Roadpad+.
- Excellent Condition.
- We can organise shipping to any worldwide destination Contact for a quote.