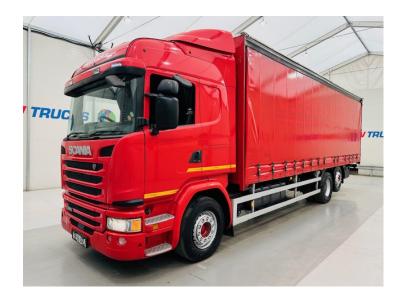

## Scania G320 6x2 Rear Lift Sleeper Cab Curtainsider

| MAKE         | Scania                                         |
|--------------|------------------------------------------------|
| MODEL        | G320 6x2 Rear Lift Sleeper Cab<br>Curtainsider |
| REGISTERED   | 2016                                           |
| REGISTRATION | BF16 UAS                                       |
| CHASSIS NO.  | YS2G6X20002120295                              |
| ENGINE CLASS | Euro 6                                         |
| GEARBOX      | Automatic                                      |
| МОТ          | June 2025                                      |

## **Details**

- 2016 Scania G320 6x2 Rear Lift Sleeper Cab Euroliner Curtainsider.
- 12 Speed Opticruise Gearbox.
- Rear Barn Doors.
- Single Bunk.
- Radio/Stereo.
- Excellent Condition.
- We can organise shipping to any worldwide destination Contact for a quote.
- MOT June 2025.