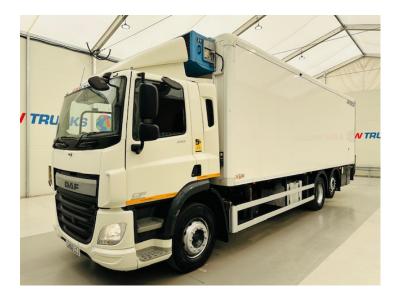

## DAF CF 290 6x2 Rear Steer Fridge Box RIGID

| MAKE         | DAF                              |
|--------------|----------------------------------|
| MODEL        | CF 290 6x2 Rear Steer Fridge Box |
| REGISTERED   | 2016                             |
| REGISTRATION | LK66 LCJ                         |
| CHASSIS NO.  | XLRASM4100G118037                |
| ENGINE CLASS | Euro 6                           |
| GEARBOX      | Manual                           |

## Details

- 2016 DAF CF 290 6x2 Rear Lift and Steer Day Cab Fridge Box.
- Tail Lift.
- Rear Barn Doors.
- 8 Speed Manual ZF Gearbox.
- Radio/Stereo.
- Excellent Condition.
- We can organise shipping to any Worldwide Destination Contact for a quote.