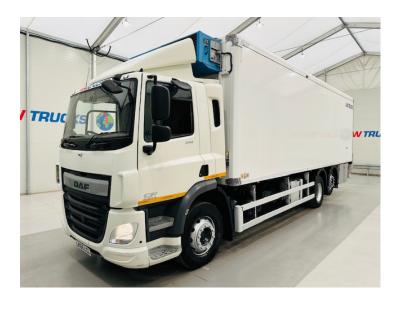

## DAF CF 290 6x2 Rear Steer Fridge Box RIGID

| MAKE         | DAF                              |
|--------------|----------------------------------|
| MODEL        | CF 290 6x2 Rear Steer Fridge Box |
| REGISTERED   | 2016                             |
| REGISTRATION | LK66 LCG                         |
| CHASSIS NO.  | XLRASM4100G114723                |
| ENGINE CLASS | Euro 6                           |
| GEARBOX      | Manual                           |
| мот          | October 2024                     |

## Details

- 2016 DAF CF 290 6x2 Rear Lift and Steer Day Cab Fridge Box.
- Tail Lift.
- Rear Barn Doors.
- 8 Speed Manual ZF Gearbox.
- Radio/Stereo.
- Excellent Condition.
- We can organise shipping to any Worldwide Destination Contact for a quote.
- MOT October 2024.