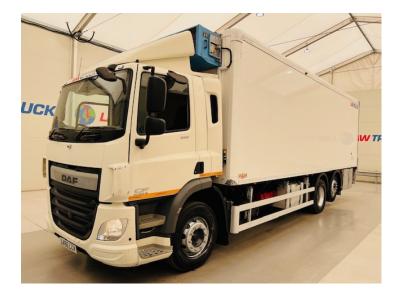

## DAF CF 290 6x2 Rear Steer Fridge Box RIGID

| МАКЕ         | DAF                              |
|--------------|----------------------------------|
| MODEL        | CF 290 6x2 Rear Steer Fridge Box |
| REGISTERED   | 2016                             |
| REGISTRATION | LK66 LCV                         |
| CHASSIS NO.  | XLRASM4100G118508                |
| ENGINE CLASS | Euro 6                           |
| GEARBOX      | Manual                           |

## Details

- 2016 DAF CF 290 6x2 Rear Lift and Steer Day Cab Fridge Box.
- Tail Lift.
- Rear Barn Doors.
- 8 Speed Manual ZF Gearbox.
- Radio/Stereo.
- Excellent Condition.
- We can organise shipping to any Worldwide Destination Contact for a quote.