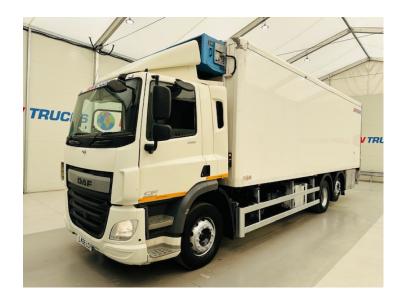

## DAF CF 290 6x2 Rear Steer Fridge Box

## RIGID

| DA                              | MAKE         |
|---------------------------------|--------------|
| CF 290 6x2 Rear Steer Fridge Bo | MODEL        |
| 201                             | REGISTERED   |
| LK66 LC                         | REGISTRATION |
| XLRASM4100G11831                | CHASSIS NO.  |
| Euro                            | ENGINE CLASS |
| Manua                           | GEARBOX      |
| October 202                     | МОТ          |

## **Details**

- 2016 DAF CF 290 6x2 Rear Lift and Steer Day Cab Fridge Box.
- Tail Lift.
- Rear Barn Doors.
- 8 Speed Manual ZF Gearbox.
- Radio/Stereo.
- Excellent Condition.
- We can organise shipping to any Worldwide Destination Contact for a quote.
- MOT October 2024.