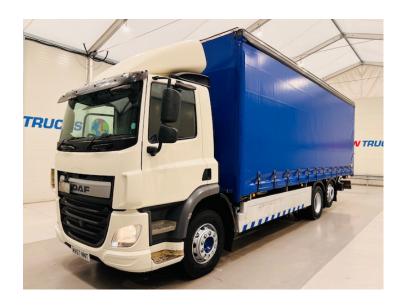

## DAF CF 330 6x2 Rear Steer Day 🚺 LAW TRUCKS Cab Curtainsider

## RIGID

| MAKE         | DAF                                           |
|--------------|-----------------------------------------------|
| MODEL        | CF 330 6x2 Rear Steer Day Cab<br>Curtainsider |
| REGISTERED   | 2017                                          |
| REGISTRATION | MV67 NNT                                      |
| CHASSIS NO.  | XLRASM4100G164936                             |
| ENGINE CLASS | Euro 6                                        |
| GEARBOX      | Automatic                                     |

## **Details**

- 2017 DAF CF 330 6x2 Rear Lift and Steer Cab Curtainsider.
- 12 Speed ZF Gearbox.
- ENXL Curtains.
- Dhollandia Tail Lift.
- Radio/Stereo.
- Air Conditioning.
- DVS Camera Kit.
- Excellent Condition.
- We can organise shipping to any worldwide destination Contact for a quote.