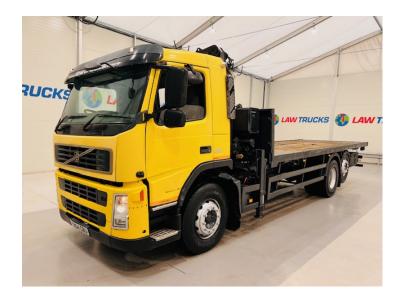

## Volvo FM9 260 6x2 Flatbed with Crane Manual **RIGID**

| MAKE         | Volvo                                    |
|--------------|------------------------------------------|
| MODEL        | FM9 260 6x2 Flatbed with Crane<br>Manual |
| REGISTERED   | 2004                                     |
| REGISTRATION | YN04 GBU                                 |
| CHASSIS NO.  | YV2J4CHC64A581311                        |
| ENGINE CLASS | Euro 3                                   |
| GEARBOX      | Manual                                   |

## **Details**

- 2004 Volvo FM9 260 6x2 Day Cab Flatbed.
- Atlas 105.1 Hiab Crane.
- 8 Speed Manual Gearbox.
- Radio/Stereo.
- Excellent Condition.
- We can organise shipping to any Worldwide destination Contact for a quote.