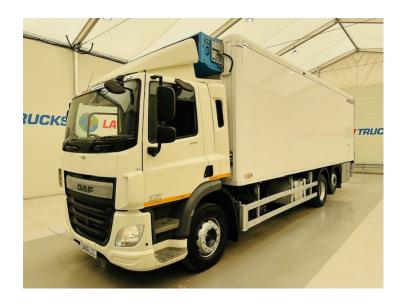

## DAF CF 290 6x2 Rear Steer Fridge Box

## RIGID

| DAF                              | MAKE         |
|----------------------------------|--------------|
| CF 290 6x2 Rear Steer Fridge Box | MODEL        |
| 2016                             | REGISTERED   |
| LK66 LCL                         | REGISTRATION |
| XLRASM4100G118303                | CHASSIS NO.  |
| Euro 6                           | ENGINE CLASS |
| Manual                           | GEARBOX      |
| October 2024                     | мот          |

## **Details**

- 2016 DAF CF 290 6x2 Rear Lift and Steer Day Cab Fridge Box.
- Tail Lift.
- Rear Barn Doors.
- 8 Speed Manual ZF Gearbox.
- Radio/Stereo.
- Excellent Condition.
- We can organise shipping to any Worldwide Destination Contact for a quote.
- MOT October 2024.