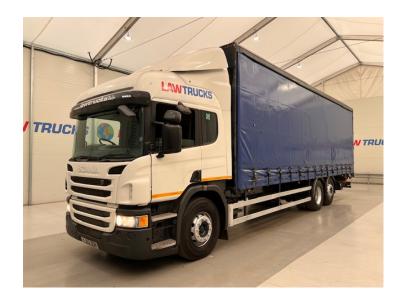

## Scania P280 6x2 Highline Rear 🚺 LAW TRUCKS Lift Curtainsider

## **RIGID**

| MAKE         | Scania                                      |
|--------------|---------------------------------------------|
| MODEL        | P280 6x2 Highline Rear Lift<br>Curtainsider |
| REGISTERED   | 2012                                        |
| REGISTRATION | YJ62 DDN                                    |
| CHASSIS NO.  | VLUP6X20009171382                           |
| ENGINE CLASS | Euro 5                                      |
| GEARBOX      | Automatic                                   |

## **Details**

- 2012 Scania P280 6x2 Rear Lift Sleeper Cab Curtainsider.
- 8 Speed Opticruise Gearbox.
- Single Bunk.
- Rear Barn Doors.
- Underslung Tail Lift.
- Excellent Condition.
- We can organise shipping to any Worldwide destination Contact for a quote.