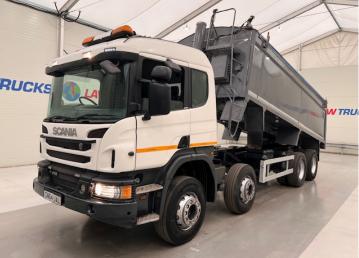

## MAKEScaniaMODELP410 8x4 Sleeper Cab Tipper ManualREGISTERED2014REGISTRATIONSN64 UALCHASSIS NO.YS2P8X40005362229ENGINE CLASSEuro 6GEARBOXManual

## Details

- 2014 Scania P410 8x4 Sleeper Cab Tipper.
- 8 Speed Manual Gearbox.
- Double Drive Double Diff on Spring Suspension.
- Easy Sheet.
- Single Bunk.
- Reversing Camera.
- On Board Weigher.
- Radio/Stereo.
- Excellent Condition.
- We can organise shipping to any Worldwide destination Contact for a quote.