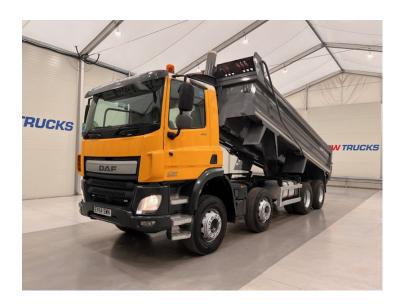

## **Tipper TIPPER**

| DAF                             | MAKE         |
|---------------------------------|--------------|
| CF 400 8x4 Day Cab Steel Tipper | MODEL        |
| 2014                            | REGISTERED   |
| EY64 SWN                        | REGISTRATION |
| XLRADM4100G038870               | CHASSIS NO.  |
| Euro 6                          | ENGINE CLASS |
| Automatic                       | GEARBOX      |
| January 2025                    | мот          |

## **Details**

- 2014 DAF CF 400 8x4 Day Cab Steel Tipper on Springs Suspension.
- Double Drive Double Diff.
- 12 Speed ZF Gearbox.
- Air Conditioning.
- Easysheet.
- Radio/Stereo.
- Excellent Condition.
- We can organise shipping to any Worldwide Destination Contact for a quote.
- MOT January 2025.