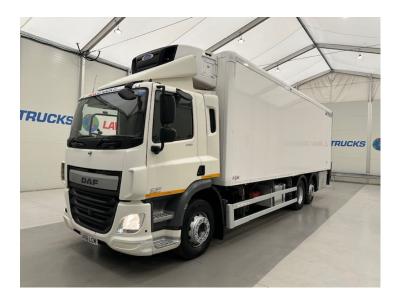

## DAF CF 290 6x2 Rear Steer Fridge Box RIGID

| MAKE         | DAF                              |
|--------------|----------------------------------|
| MODEL        | CF 290 6x2 Rear Steer Fridge Box |
| REGISTERED   | 2016                             |
| REGISTRATION | LK66 LCM                         |
| CHASSIS NO.  | XLRASM4100G118312                |
| ENGINE CLASS | Euro 6                           |
| GEARBOX      | Manual                           |

## Details

- 2016 DAF CF 290 6x2 Rear Lift and Steer Day Cab Fridge Box.
- Carrier Supra 1150MT Fridge.
- Tail Lift.
- Rear Barn Doors.
- 8 Speed Manual ZF Gearbox.
- Radio/Stereo.
- Excellent Condition.
- We can organise shipping to any Worldwide Destination Contact for a quote.