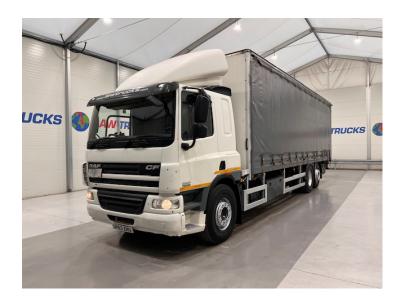

## DAF CF75 310 Rear Lift Sleeper 4 LAW TRUCKS Cab Curtainsider

## **Details**

- 2013 DAF CF75 310 Sleeper Cab Curtainsider.
- 8 Speed ZF Gearbox.
- Single Bunk.
- Radio/Stereo.
- Excellent Condition.
- We can organise shipping to any Worldwide Destination Contact for a quote.