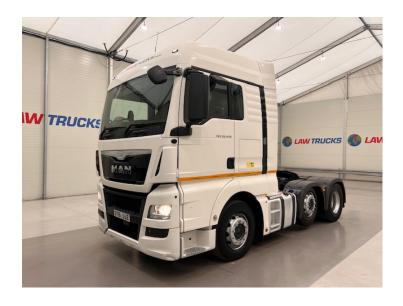

## MAN TGX 26.440 6x2 Midlift

## Tractor Unit

| MAKE         | MAN                                 |
|--------------|-------------------------------------|
| MODEL        | TGX 26.440 6x2 Midlift Tractor Unit |
| REGISTERED   | 2016                                |
| REGISTRATION | OY16 UJZ                            |
| CHASSIS NO.  | WMA24XZZ5GM709245                   |
| ENGINE CLASS | Euro 6                              |
| GEARBOX      | Automatic                           |

## **Details**

- 2016 MAN TGX 26.440 6x2 Midlift Sleeper Cab Tractor Unit.
- 12 Speed ZF Gearbox.
- Single Bunk.
- Radio/Stereo.
- Excellent Condition.
- We can organise shipping to any worldwide destination Contact for a quote.