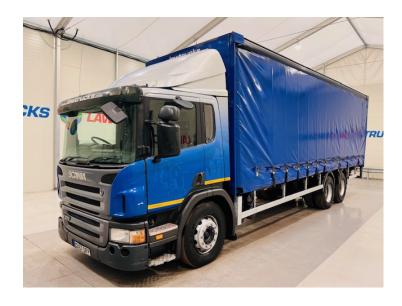

## Scania P270 10 Tyre Rear Lift Curtainsider

## **Details**

- 2007 Scania P270 6x2 10 Tyre Rear Lift Sleeper Cab Curtainsider.
- 8 Speed Manual Gearbox.
- Single Bunk.
- Tail Lift.
- Wind Deflector Kit.
- Radio/Stereo.
- Excellent Condition.
- We can organise shipping to any worldwide destination Contact for a quote.