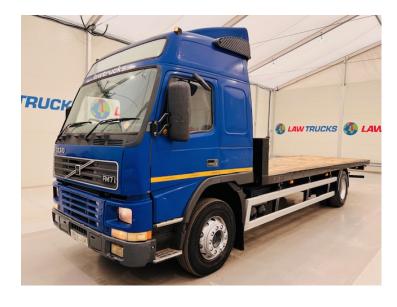

## Volvo FM7 250 Globetrotter Flatbed RIGID

| MAKE         | Volvo                        |
|--------------|------------------------------|
| MODEL        | FM7 250 Globetrotter Flatbed |
| REGISTERED   | 2001                         |
| REGISTRATION | Y912 JUX                     |
| CHASSIS NO.  | YV2J4DEA81A523723            |
| ENGINE CLASS | Euro 3                       |
| GEARBOX      | Manual                       |

## Details

- 2001 Volvo FM7 250 4x2 Globetrotter Sleeper Cab Flatbed.
- 8 Speed Manual Gearbox.
- Wind Deflector Kit.
- Radio/Stereo.
- Excellent Condition.
- We can organise shipping to any Worldwide Destination Contact for a quote.