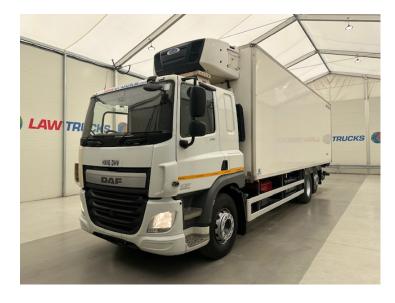

## DAF CF 330 6x2 Sleeper Cab Fridge Box RIGID

| MAKE         | DAF                               |
|--------------|-----------------------------------|
| MODEL        | CF 330 6x2 Sleeper Cab Fridge Box |
| REGISTERED   | 2016                              |
| REGISTRATION | HX16 DHV                          |
| CHASSIS NO.  | XLRASM4100G095687                 |
| ENGINE CLASS | Euro 6                            |
| GEARBOX      | Manual                            |

## Details

- 2016 DAF CF 330 6x2 Rear Lift and Steer Sleeper Cab Fridge Box.
- Tail Lift.
- Rear Barn Doors.
- 8 Speed Manual ZF Gearbox.
- Radio/Stereo.
- Excellent Condition.
- We can organise shipping to any Worldwide Destination Contact for a quote.

Link to DAF CF 330 6x2 Sleeper Cab Fridge Box