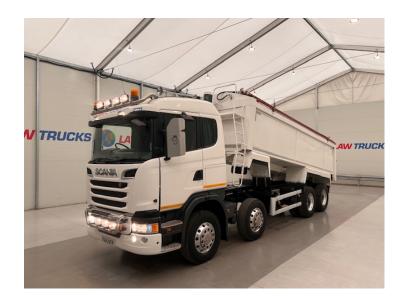

## **TIPPER**

| Scania                            | MAKE         |
|-----------------------------------|--------------|
| G450 8x4 Sleeper Cab Tipper Manua | MODEL        |
| 2015                              | REGISTERED   |
| VU65 BTF                          | REGISTRATION |
| YS2G8X40005392520                 | CHASSIS NO.  |
| Euro (                            | ENGINE CLASS |
| Manua                             | GEARBOX      |
| November 2024                     | мот          |

## Details

- 2015 Scania G450 8x4 Sleeper Cab Insulated Tipper.
- 8 Speed Manual Gearbox.
- Single Bunk.
- Double Drive Double Diff on Spring Suspension.
- Alloy Wheels.
- Spotlights.
- Tar Shoots.
- Easysheet.
- On Board Weigher.
- Air Conditioning.
- Radio/Stereo.
- Excellent Condition.
- We can organise shipping to any Worldwide destination Contact for a quote.
- MOT November 2024.