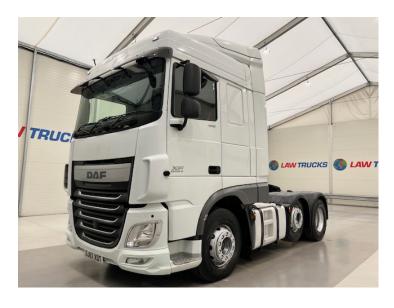

## DAF XF 460 6x2 Midlift Tractor **4** LAW TRUCKS Unit **TRACTOR UNIT**

| MAKE         | DAF                             |
|--------------|---------------------------------|
| MODEL        | XF 460 6x2 Midlift Tractor Unit |
| REGISTERED   | 2017                            |
| REGISTRATION | SJ67 XDT                        |
| CHASSIS NO.  | XLRTGH4300G178661               |
| ENGINE CLASS | Euro 6                          |
| GEARBOX      | Automatic                       |

## Details

- 2017 DAF XF106 460 Euro 6 6x2 Space Cab Tractor Unit.
- 12 Speed ZF Gearbox.
- Twin Bunk.
- Radio/Stereo.
- Excellent Condition.
- We can organise shipping to any worldwide destination Contact for a quote.