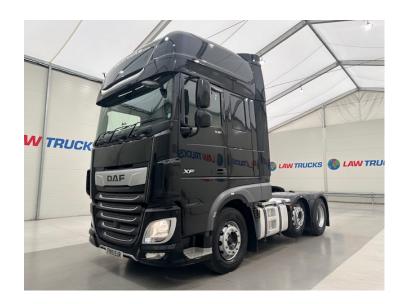

## TRACTOR UNIT

| MAKE         | DAF                             |
|--------------|---------------------------------|
| MODEL        | XF 530 6x2 Midlift Tractor Unit |
| REGISTERED   | 2019                            |
| REGISTRATION | FN19 EUR                        |
| CHASSIS NO.  | XLRTGH4300G252177               |
| ENGINE CLASS | Euro 6                          |
| GEARBOX      | Automatic                       |
| мот          | January 2025                    |

## **Details**

- 2019 DAF XF 530 6x2 Midlift Super Space Cab Tractor Unit.
- 12 Speed ZF Gearbox.
- Twin Bunk.
- Catwalk.
- Air Conditioning.
- Full Wind Deflector Kit.
- Radio/Stereo.
- Excellent Condition.
- We can organise shipping to any worldwide destination Contact for a quote.
- MOT January 2025.