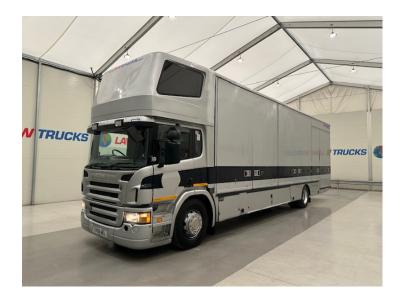

## Scania P230 Sleeper Cab Box Removal Truck

## **RIGID**

| Scani                               | MAKE         |
|-------------------------------------|--------------|
| P230 Sleeper Cab Box Remova<br>Truc | MODEL        |
| 200                                 | REGISTERED   |
| SV06 AE                             | REGISTRATION |
| XLEP4X2000513899                    | CHASSIS NO.  |
| Euro                                | ENGINE CLASS |
| Manua                               | GEARBOX      |
| January 202                         | мот          |

## **Details**

- 2006 Scania P230 Sleeper Cab Removal Box Van Truck.
- 8 Speed Manual Gearbox.
- Side Loading Doors.
- Radio/Stereo.
- Excellent Condition.
- We can organise shipping to any Worldwide Destination Contact for a quote.
- MOT January 2025.