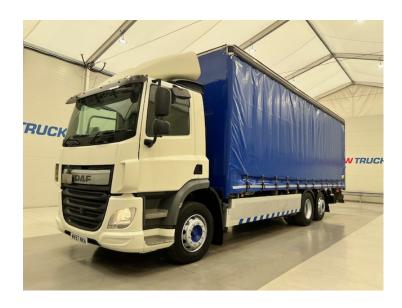

## DAF CF 330 6x2 Rear Steer Day 🚺 LAW TRUCKS Cab Curtainsider

## **Details**

- 2017 DAF CF 330 6x2 Rear Lift and Steer Cab Curtainsider.
- 12 Speed ZF Gearbox, ENXL Curtains.
- Dhollandia Tail Lift.
- Radio/Stereo.
- Air Conditioning.
- DVS Camera Kit.
- Excellent Condition.
- We can organise shipping to any worldwide destination Contact for a quote.