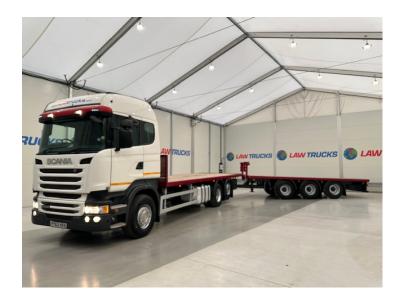

## Flatbed Drawbar

## **Details**

- 2013 Scania R440 PDE 6x2 Rear Lift Highline Sleeper Cab Flatbed with Tri Axle Drawbar Flatbed Drawbar Dangler Trailer.
- 12 Speed Manual Gearbox.
- Radio/Stereo.
- Twin Bunk.
- Fridge.
- Air Conditioning.
- Excellent Condition.
- We can organise shipping to any Worldwide Destination Contact for a quote.