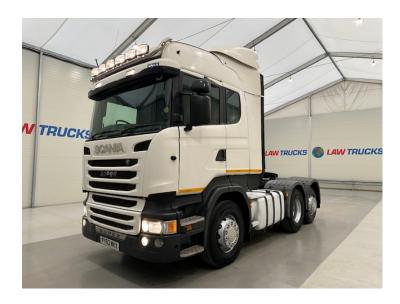

## **Highline Tractor Unit**

## TRACTOR UNIT

| MAKE         | Scania                                          |
|--------------|-------------------------------------------------|
| MODEL        | R440 PDE 6x2 Rear Lift Highline<br>Tractor Unit |
| REGISTERED   | 2014                                            |
| REGISTRATION | PY63 MKX                                        |
| CHASSIS NO.  | YS2R6X20005331579                               |
| ENGINE CLASS | Euro 5                                          |
| GEARBOX      | Manual                                          |

## **Details**

- 2013 Scania R440 PDE 6x2 Rear Lift Highline Tractor Unit.
- 12 Speed Manual Gearbox.
- PTO Tipping Equipment.
- Twin Fuel Tanks.
- Twin Bunk.
- Radio/Stereo.
- Excellent Condition.
- We can organise shipping to any worldwide destination Contact for a quote.