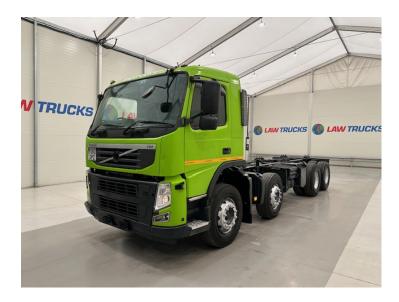

## Volvo FM 370 8x4 Day Cab **Chassis Cab** RIGID

| MAKE         | Volvo                          |
|--------------|--------------------------------|
| MODEL        | FM 370 8x4 Day Cab Chassis Cab |
| REGISTERED   | 2010                           |
| REGISTRATION | PO60 DPZ                       |
| CHASSIS NO.  | YV2J1E1G3BB571926              |
| ENGINE CLASS | Euro 5                         |
| GEARBOX      | Automatic                      |

## Details

- 2010 Volvo FM 400 8x4 Day Cab Chassis Cab.
- 12 Speed I Shift Gearbox.
- Double Drive Double Diff on Spring Suspension.
- Excellent Condition.
- We can organise shipping to any Worldwide destination Contact for a quote.