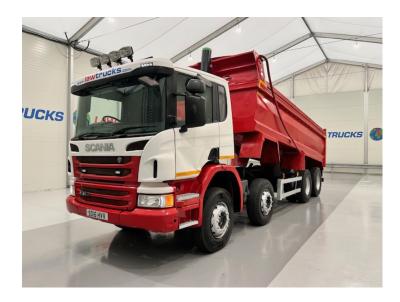

## **TIPPER**

| Scania                        | MAKE         |
|-------------------------------|--------------|
| P410 8x4 Day Cab Steel Tipper | MODEL        |
| 2016                          | REGISTERED   |
| SO16 HVV                      | REGISTRATION |
| YS2P8X40005407073             | CHASSIS NO.  |
| Euro 6                        | ENGINE CLASS |
| Manual                        | GEARBOX      |

## **Details**

- 2016 Scania P410 8x4 Day Cab Steel Tipper.
- 8 Speed Manual Gearbox.
- Double Drive Double Diff on Spring Suspension.
- Easysheet.
- On Board Weigher.
- Radio/Stereo.
- Excellent Condition.
- We can organise shipping to any Worldwide destination Contact for a quote.