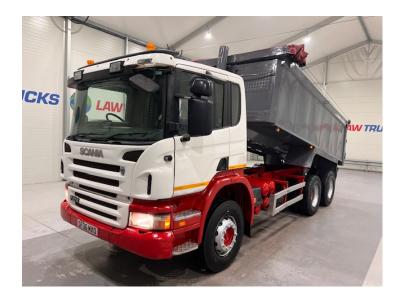

## Scania P270 6x4 Rest Cab Tipper **TIPPER**

| MAKE         | Scania                   |
|--------------|--------------------------|
| MODEL        | P270 6x4 Rest Cab Tipper |
| REGISTERED   | 2006                     |
| REGISTRATION | SF06 MXO                 |
| CHASSIS NO.  | XLEP6X40005143988        |
| ENGINE CLASS | Euro 3                   |
| GEARBOX      | Manual                   |

## **Details**

- 2006 Scania P270 6x4 Rest Cab Tipper.
- 8 Speed Manual Gearbox.
- Double Drive Double Diff on Spring Suspension.
- Excellent Condition.
- We can organise shipping to any Worldwide destination Contact for a quote.