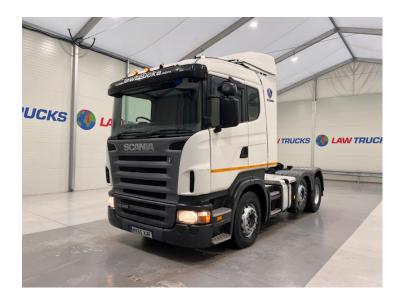

## Scania R420 6x2 Midlift Highline Tractor Unit Manual TRACTOR UNIT

| AKE         | Scania                                           |
|-------------|--------------------------------------------------|
| ODEL        | R420 6x2 Midlift Highline Tractor<br>Unit Manual |
| EGISTERED   | 2005                                             |
| EGISTRATION | MX55 XXF                                         |
| HASSIS NO.  | XLER6X20004129997                                |
| NGINE CLASS | Euro 3                                           |
| EARBOX      | Manual                                           |

## **Details**

- 2005 Scania R420 6x2 Midlift Highline Tractor Unit.
- 12 Speed Manual Gearbox.
- Full Wind Deflector Kit.
- Twin Bunk.
- Twin Fuel Tanks.
- Full Catwalk.
- Radio/Stereo.
- Excellent Condition.
- We can organise shipping to any worldwide destination.